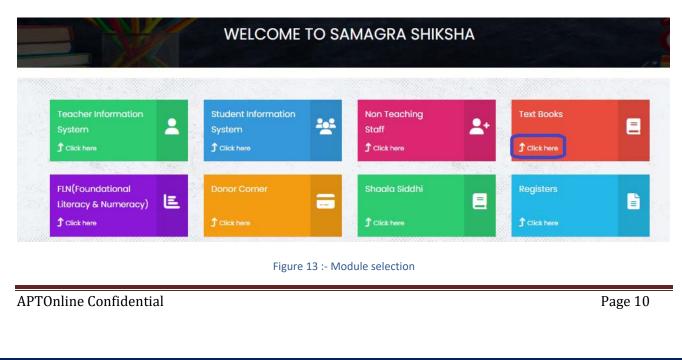

Select Textbooks Module as depicted in the below figure

|                |                                    | WELCON                                      | ne to san            | MAGRA SHI                             | (SHA       |                                                                                                                 | 12                   |         |
|----------------|------------------------------------|---------------------------------------------|----------------------|---------------------------------------|------------|-----------------------------------------------------------------------------------------------------------------|----------------------|---------|
| Syst           | cher Information<br>tem<br>ck here | Student Informati<br>System<br>Ĵ Click here | on 🛃                 | Non Teaching<br>Staff<br>Ĵ Click here | <b>2</b> + | Text Books                                                                                                      | 8                    |         |
| Liter          | (Foundational<br>racy & Numeracy)  | Donor Corner                                | =                    | Shaala Siddhi<br>Ĵ Click here         | =          | Registers                                                                                                       | E                    |         |
|                |                                    |                                             | gure 3 :- Modu       |                                       |            |                                                                                                                 |                      |         |
| Home           | Below home scre                    | een is displayed                            | as shown i<br>Logout | n the below f                         | igure      |                                                                                                                 |                      |         |
|                |                                    |                                             |                      |                                       |            | Log                                                                                                             | in ID : deo3601 - Al | DILABAD |
|                |                                    | Weld                                        | ome to Text          | Book Delivery                         | Tracker    |                                                                                                                 |                      |         |
|                |                                    | Fig                                         | ure 4 :- Service     | es tab Screen                         |            |                                                                                                                 |                      |         |
| Select Gro     | ound Balance Entry                 | under Services t                            | ab as depict         | ed in the belo                        | w figure   |                                                                                                                 |                      |         |
| Home           | Services                           | - Repo                                      | orts                 | Logout                                |            |                                                                                                                 |                      |         |
| Service of the | Ground Balar                       | nce Entry                                   |                      |                                       |            |                                                                                                                 |                      |         |
|                |                                    |                                             |                      |                                       |            |                                                                                                                 |                      | L       |
|                |                                    |                                             | Welc                 | ome to Text                           | Book Del   | ivery Track                                                                                                     | er                   |         |
|                |                                    | Fi                                          | gure 5 :- Servi      |                                       |            | in the second | interes              |         |
|                | a Confidential                     |                                             |                      |                                       |            |                                                                                                                 | De ~ 7               | _       |
| APTOnlin       | ne Confidential                    |                                             |                      |                                       |            |                                                                                                                 | Page 7               |         |