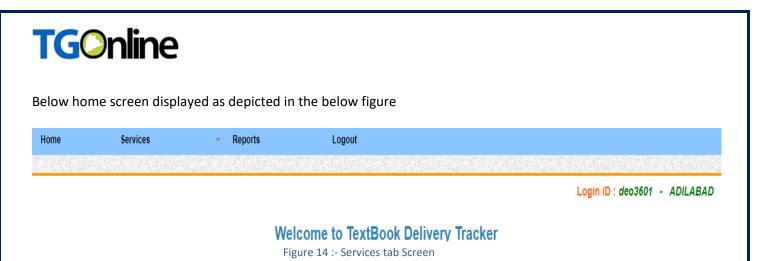

Select Textbooks Module as depicted in the below figure

|                |                                    | WELCON                                      | ne to san            | MAGRA SHI                             | (SHA       |                                                                                                                 | 12                   |         |
|----------------|------------------------------------|---------------------------------------------|----------------------|---------------------------------------|------------|-----------------------------------------------------------------------------------------------------------------|----------------------|---------|
| Syst           | cher Information<br>tem<br>ck here | Student Informati<br>System<br>Ĵ Click here | on 🛃                 | Non Teaching<br>Staff<br>Ĵ Click here | <b>2</b> + | Text Books                                                                                                      | 8                    |         |
| Liter          | (Foundational<br>racy & Numeracy)  | Donor Corner                                | =                    | Shaala Siddhi<br>Ĵ Click here         | =          | Registers                                                                                                       | E                    |         |
|                |                                    |                                             | gure 3 :- Modu       |                                       |            |                                                                                                                 |                      |         |
| Home           | Below home scre                    | een is displayed                            | as shown i<br>Logout | n the below f                         | igure      |                                                                                                                 |                      |         |
|                |                                    |                                             |                      |                                       |            | Log                                                                                                             | in ID : deo3601 - Al | DILABAD |
|                |                                    | Weld                                        | ome to Text          | Book Delivery                         | Tracker    |                                                                                                                 |                      |         |
|                |                                    | Fig                                         | ure 4 :- Service     | es tab Screen                         |            |                                                                                                                 |                      |         |
| Select Gro     | ound Balance Entry                 | under Services t                            | ab as depict         | ed in the belo                        | w figure   |                                                                                                                 |                      |         |
| Home           | Services                           | - Repo                                      | orts                 | Logout                                |            |                                                                                                                 |                      |         |
| Service of the | Ground Balar                       | nce Entry                                   |                      |                                       |            |                                                                                                                 |                      |         |
|                |                                    |                                             |                      |                                       |            |                                                                                                                 |                      | L       |
|                |                                    |                                             | Welc                 | ome to Text                           | Book Del   | ivery Track                                                                                                     | er                   |         |
|                |                                    | Fi                                          | gure 5 :- Servi      |                                       |            | in the second | interes              |         |
|                | a Confidential                     |                                             |                      |                                       |            |                                                                                                                 | De ~ 7               | _       |
| APTOnlin       | ne Confidential                    |                                             |                      |                                       |            |                                                                                                                 | Page 7               |         |