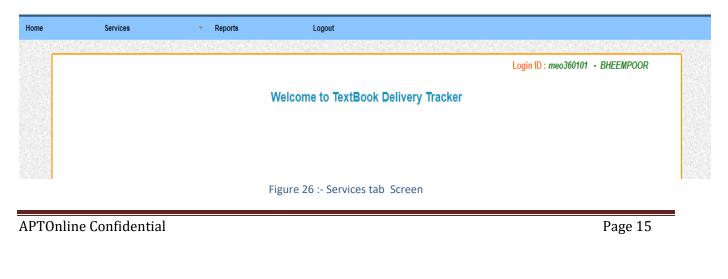

Below home screen displayed as depicted in the below figure

Select MEO Received under Services tab as depicted in the below figure

| Home | Services                  | *   | Reports | Logout                               |
|------|---------------------------|-----|---------|--------------------------------------|
|      | Ground Balance Entry At M | IEO |         |                                      |
|      | MEO Received              |     |         |                                      |
|      | MEO Distribute To School  |     |         |                                      |
|      |                           |     |         | Welcome to TextBook Delivery Tracker |
|      |                           |     |         |                                      |