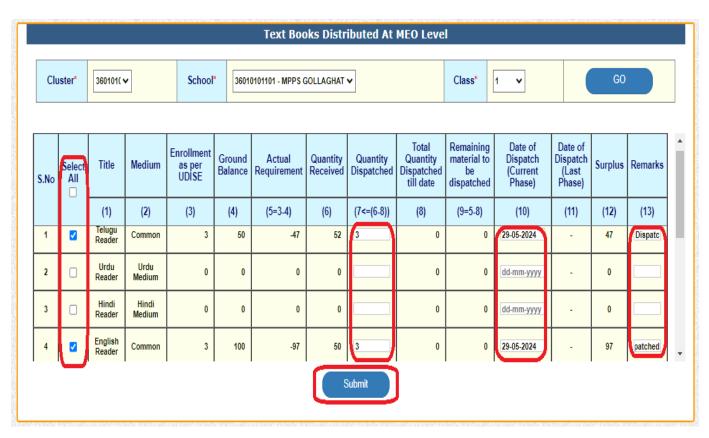

#### Figure 33 :- Service selection

Select Cluster, School and Class from dropdown and click on Go button as depicted in the below figure.

|      |                    | Text Books Distributed At M             | EO Level |         |
|------|--------------------|-----------------------------------------|----------|---------|
|      | Cluster* 360101C 🗸 | School* 36010100101 - MPPS RAJULA WAI ✓ | Class*   | 60      |
|      |                    | Figure 34 :- Entry Screen               |          |         |
| TOnl | line Confidential  |                                         |          | Page 18 |

Below entry screen displayed. Select check boxes for which Titles needs to enter and enter Quantity Dispatched, Date of Dispatch (Current Phase), enter remarks if any and click on Save button as depicted in the below figure.

Figure 35 :- Entry Screen

On successful submission below alert message is displayed as depicted in the below figure.

| Home     | Services           | <ul> <li>Reports</li> </ul> | Logout                      |                        |
|----------|--------------------|-----------------------------|-----------------------------|------------------------|
|          |                    |                             | Text Books Distributed At M | IEO Level              |
|          | Cluster* 3601010 ✓ | School* 3601                | 0101101 - MPPS GOLLAGHAT 🗸  | Class <sup>∗</sup> 1 ✓ |
|          |                    |                             | Data Saved Successfu        | lly                    |
|          |                    | Figure 36 :- St             | iccessful Screen            |                        |
| APTOnlin | ne Confidential    |                             |                             | Page 19                |
|          |                    |                             |                             |                        |