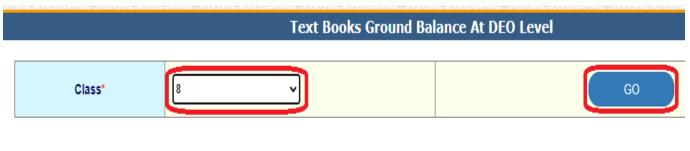

Select Class from dropdown and click on Go button as depicted in the below figure.

#### Figure 6 :- Entry Screen

Below entry screen is displayed. Select check boxes for which subject you want to enter the Ground balance, Enter the ground balance and remarks if any and click Save button as depicted in the below figure.