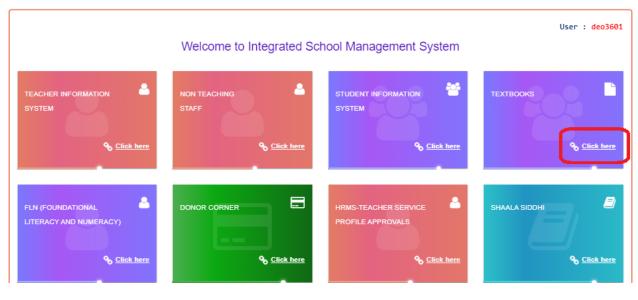

Select Textbooks Module as depicted in the below figure

|                |                                    | WELCON                                      | ne to san            | MAGRA SHI                             | (SHA       |                                                                                                                 | 12                   |         |
|----------------|------------------------------------|---------------------------------------------|----------------------|---------------------------------------|------------|-----------------------------------------------------------------------------------------------------------------|----------------------|---------|
| Syst           | cher Information<br>tem<br>ck here | Student Informati<br>System<br>Ĵ Click here | on 🛃                 | Non Teaching<br>Staff<br>Ĵ Click here | <b>2</b> + | Text Books                                                                                                      | 8                    |         |
| Liter          | (Foundational<br>racy & Numeracy)  | Donor Corner                                | =                    | Shaala Siddhi<br>Ĵ Click here         | =          | Registers                                                                                                       | E                    |         |
|                |                                    |                                             | gure 3 :- Modu       |                                       |            |                                                                                                                 |                      |         |
| Home           | Below home scre                    | een is displayed                            | as shown i<br>Logout | n the below f                         | igure      |                                                                                                                 |                      |         |
|                |                                    |                                             |                      |                                       |            | Log                                                                                                             | in ID : deo3601 - Al | DILABAD |
|                |                                    | Weld                                        | ome to Text          | Book Delivery                         | Tracker    |                                                                                                                 |                      |         |
|                |                                    | Fig                                         | ure 4 :- Service     | es tab Screen                         |            |                                                                                                                 |                      |         |
| Select Gro     | ound Balance Entry                 | under Services t                            | ab as depict         | ed in the belo                        | w figure   |                                                                                                                 |                      |         |
| Home           | Services                           | - Repo                                      | orts                 | Logout                                |            |                                                                                                                 |                      |         |
| Service of the | Ground Balar                       | nce Entry                                   |                      |                                       |            |                                                                                                                 |                      |         |
|                |                                    |                                             |                      |                                       |            |                                                                                                                 |                      | L       |
|                |                                    |                                             | Welc                 | ome to Text                           | Book Del   | ivery Track                                                                                                     | er                   |         |
|                |                                    | Fi                                          | gure 5 :- Servi      |                                       |            | in the second | interes              |         |
|                | a Confidential                     |                                             |                      |                                       |            |                                                                                                                 | De ~ 7               | _       |
| APTOnlin       | ne Confidential                    |                                             |                      |                                       |            |                                                                                                                 | Page 7               |         |